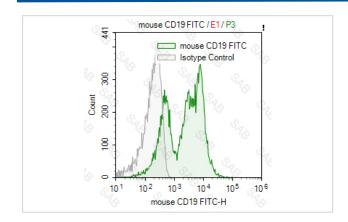

## Description

| Product Name       | FITC anti-mouse CD19                                              |
|--------------------|-------------------------------------------------------------------|
| Brief Description  | rat monoclonal antibody                                           |
| Host Species       | rat                                                               |
| Clonality          | Monoclonal                                                        |
| Clone No.          | s-1D3                                                             |
| Isotype            | rat IgG2a, κ                                                      |
| Applications       | FC                                                                |
| Species Reactivity | mouse                                                             |
| Conjugates         | FITC                                                              |
| Target Name        | CD19                                                              |
| Formulation        | 0.2%BSA and 0.1%Proclin 300 Phosphate-buffered solution,PH7.2-7.4 |
| Storage            | Store at 4°C. DO NOT FREEZE. LIGHT SENSITIVE MATERIAL.            |

## **Images**

Note: This product is for in vitro research use only