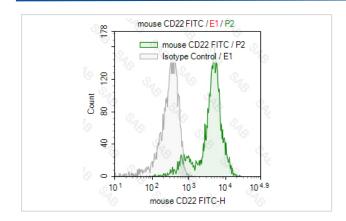

## **Application Details**

Test: 5 µl/Test

Notice: This reagent has been pre-diluted for use at recommended volume per test in flow cytometry analysis. Typically, 1x 106 cells can be tested per experiment. Refer to the detailed scenario as you test.

## **Images**

Note: This product is for in vitro research use only