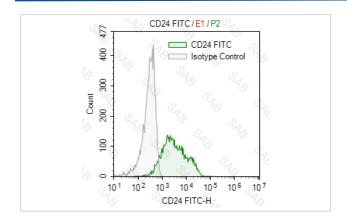

## **Application Details**

Test: 5 µl/Test

Notice: This reagent has been pre-diluted for use at recommended volume per test in flow cytometry analysis. Typically, 1x 106 cells can be tested per experiment. Refer to the detailed scenario as you test.

## **Images**

Note: This product is for in vitro research use only