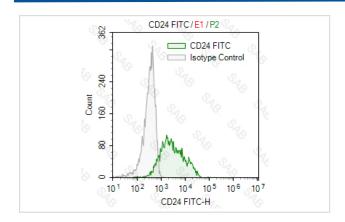

## **Application Details**

Test: 5 µl/Test

Notice: This reagent has been pre-diluted for use at recommended volume per test in flow cytometry analysis. Typically, 1x 106 cells can be tested per experiment. Refer to the detailed scenario as you test.

## **Images**

Note: This product is for in vitro research use only