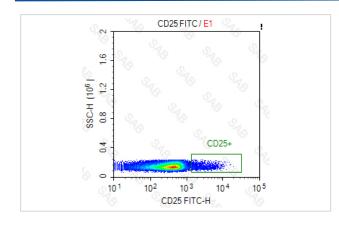

y | mouse                                                             |
| Conjugates         | FITC                                                              |
| Target Name        | CD25                                                              |
| Formulation        | 0.2%BSA and 0.1%Proclin 300 Phosphate-buffered solution,PH7.2-7.4 |
| Storage            | Store at 4°C. DO NOT FREEZE. LIGHT SENSITIVE MATERIAL.            |
|                    |                                                                   |

### **Application Details**

#### Test: 5 µl/Test

Notice: This reagent has been pre-diluted for use at recommended volume per test in flow cytometry analysis. Typically, 1x 106 cells can be tested per experiment. Refer to the detailed scenario as you test.

#### Images



Note: This product is for in vitro research use only