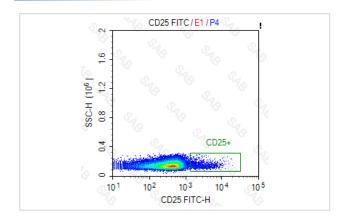

| FC                                                                |
| Species Reactivity | mouse                                                             |
| Conjugates         | FITC                                                              |
| Target Name        | CD25                                                              |
| Formulation        | 0.2%BSA and 0.1%Proclin 300 Phosphate-buffered solution,PH7.2-7.4 |
| Storage            | Store at 4°C. DO NOT FREEZE. LIGHT SENSITIVE MATERIAL.            |

### **Application Details**

#### Test: 5 µl/Test

Notice: This reagent has been pre-diluted for use at recommended volume per test in flow cytometry analysis. Typically, 1x 106 cells can be tested per experiment. Refer to the detailed scenario as you test.

#### Images



Note: This product is for in vitro research use only