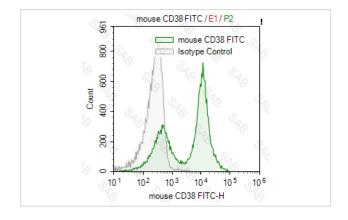

## **Application Details**

Test: 5 µl/Test

Notice: This reagent has been pre-diluted for use at recommended volume per test in flow cytometry analysis. Typically, 1x 106 cells can be tested per experiment. Refer to the detailed scenario as you test.

## **Images**

Note: This product is for in vitro research use only