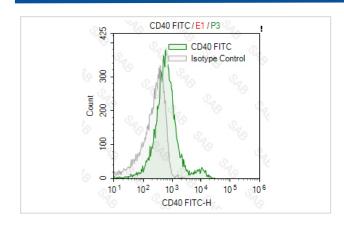

## Description

| Product Name       | FITC anti-mouse CD40                                              |
|--------------------|-------------------------------------------------------------------|
| Brief Description  | rat monoclonal antibody                                           |
| Host Species       | rat                                                               |
| Clonality          | Monoclonal                                                        |
| Clone No.          | s-1C10                                                            |
| Isotype            | rat IgG2a                                                         |
| Applications       | FC                                                                |
| Species Reactivity | mouse                                                             |
| Conjugates         | FITC                                                              |
| Target Name        | CD40                                                              |
| Formulation        | 0.2%BSA and 0.1%Proclin 300 Phosphate-buffered solution,PH7.2-7.4 |
| Storage            | Store at 4°C. DO NOT FREEZE. LIGHT SENSITIVE MATERIAL.            |

## **Images**

Note: This product is for in vitro research use only