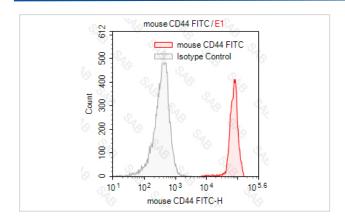

## **Application Details**

Test: 5 µl/Test

Notice: This reagent has been pre-diluted for use at recommended volume per test in flow cytometry analysis. Typically, 1x 106 cells can be tested per experiment. Refer to the detailed scenario as you test.