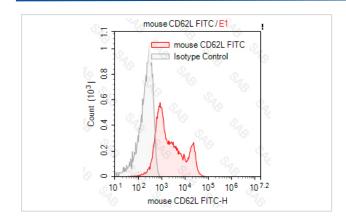

| FC                                                                |
| Species Reactivity | mouse                                                             |
| Conjugates         | FITC                                                              |
| Target Name        | CD62L                                                             |
| Formulation        | 0.2%BSA and 0.1%Proclin 300 Phosphate-buffered solution,PH7.2-7.4 |
| Storage            | Store at 4°C. DO NOT FREEZE. LIGHT SENSITIVE MATERIAL.            |

## **Application Details**

Test: 5 µl/Test

Notice: This reagent has been pre-diluted for use at recommended volume per test in flow cytometry analysis. Typically, 1x 106 cells can be tested per experiment. Refer to the detailed scenario as you test.

## **Images**



Note: This product is for in vitro research use only