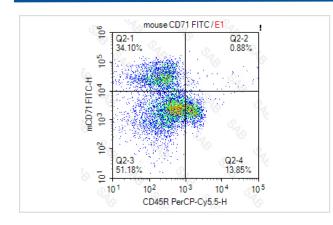

| FC                                                                |
| Species Reactivity | mouse                                                             |
| Conjugates         | FITC                                                              |
| Target Name        | CD71                                                              |
| Formulation        | 0.2%BSA and 0.1%Proclin 300 Phosphate-buffered solution,PH7.2-7.4 |
| Storage            | Store at 4°C. DO NOT FREEZE. LIGHT SENSITIVE MATERIAL.            |

### **Application Details**

#### Test: 5 µl/Test

Notice: This reagent has been pre-diluted for use at recommended volume per test in flow cytometry analysis. Typically, 1x 106 cells can be tested per experiment. Refer to the detailed scenario as you test.

#### Images



Note: This product is for in vitro research use only