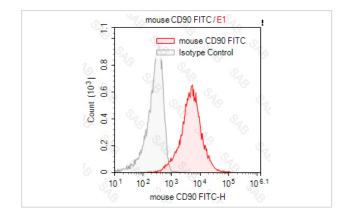

## **Application Details**

Test: 5 µl/Test

Notice: This reagent has been pre-diluted for use at recommended volume per test in flow cytometry analysis. Typically, 1x 106 cells can be tested per experiment. Refer to the detailed scenario as you test.

## **Images**

Note: This product is for in vitro research use only