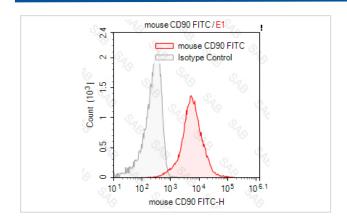

## **Application Details**

Test: 5 µl/Test

Notice: This reagent has been pre-diluted for use at recommended volume per test in flow cytometry analysis. Typically, 1x 106 cells can be tested per experiment. Refer to the detailed scenario as you test.

## **Images**

Note: This product is for in vitro research use only