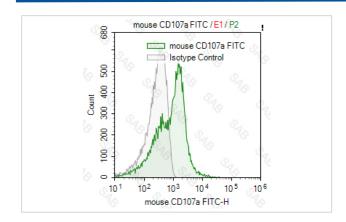

| FC                                                                |
| Species Reactivity | mouse                                                             |
| Conjugates         | FITC                                                              |
| Target Name        | CD107a                                                            |
| Formulation        | 0.2%BSA and 0.1%Proclin 300 Phosphate-buffered solution,PH7.2-7.4 |
| Storage            | Store at 4°C. DO NOT FREEZE. LIGHT SENSITIVE MATERIAL.            |

## **Application Details**

Test: 5 µl/Test

Notice: This reagent has been pre-diluted for use at recommended volume per test in flow cytometry analysis. Typically, 1x 106 cells can be tested per experiment. Refer to the detailed scenario as you test.

## **Images**



Note: This product is for in vitro research use only