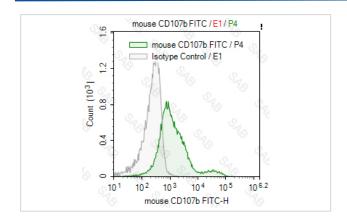

| FC                                                                |
| Species Reactivity | mouse                                                             |
| Conjugates         | FITC                                                              |
| Target Name        | CD107b                                                            |
| Formulation        | 0.2%BSA and 0.1%Proclin 300 Phosphate-buffered solution,PH7.2-7.4 |
| Storage            | Store at 4°C. DO NOT FREEZE. LIGHT SENSITIVE MATERIAL.            |

## **Application Details**

Test: 5 µl/Test

Notice: This reagent has been pre-diluted for use at recommended volume per test in flow cytometry analysis. Typically, 1x 106 cells can be tested per experiment. Refer to the detailed scenario as you test.

## **Images**



Note: This product is for in vitro research use only