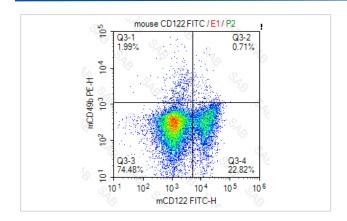

## **Application Details**

Test: 5 µl/Test

Notice: This reagent has been pre-diluted for use at recommended volume per test in flow cytometry analysis. Typically, 1x 106 cells can be tested per experiment. Refer to the detailed scenario as you test.

## **Images**

Note: This product is for in vitro research use only