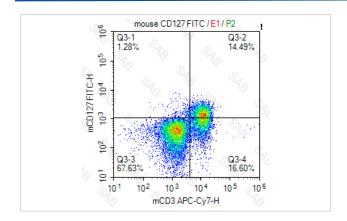

| FC                                                                |
| Species Reactivity | mouse                                                             |
| Conjugates         | FITC                                                              |
| Target Name        | CD127                                                             |
| Formulation        | 0.2%BSA and 0.1%Proclin 300 Phosphate-buffered solution,PH7.2-7.4 |
| Storage            | Store at 4°C. DO NOT FREEZE. LIGHT SENSITIVE MATERIAL.            |

## **Application Details**

Test: 5 µl/Test

Notice: This reagent has been pre-diluted for use at recommended volume per test in flow cytometry analysis. Typically, 1x 106 cells can be tested per experiment. Refer to the detailed scenario as you test.

## **Images**



Note: This product is for in vitro research use only