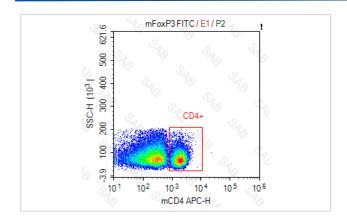

| FC                                                                |
| Species Reactivity | mouse                                                             |
| Conjugates         | FITC                                                              |
| Target Name        | FOXP3                                                             |
| Formulation        | 0.2%BSA and 0.1%Proclin 300 Phosphate-buffered solution,PH7.2-7.4 |
| Storage            | Store at 4°C. DO NOT FREEZE. LIGHT SENSITIVE MATERIAL.            |

## **Application Details**

Test: 5 µl/Test

Notice: This reagent has been pre-diluted for use at recommended volume per test in flow cytometry analysis. Typically, 1x 106 cells can be tested per experiment. Refer to the detailed scenario as you test.

## **Images**





Note: This product is for in vitro research use only