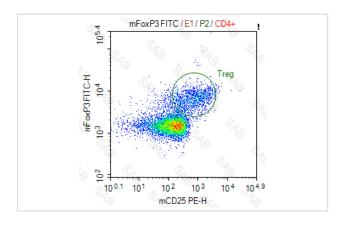

| FC                                                                |
| Species Reactivity | mouse                                                             |
| Conjugates         | FITC                                                              |
| Target Name        | FOXP3                                                             |
| Formulation        | 0.2%BSA and 0.1%Proclin 300 Phosphate-buffered solution,PH7.2-7.4 |
| Storage            | Store at 4°C. DO NOT FREEZE. LIGHT SENSITIVE MATERIAL.            |

## **Application Details**

Test: 5 µl/Test

Notice: This reagent has been pre-diluted for use at recommended volume per test in flow cytometry analysis. Typically, 1x 106 cells can be tested per experiment. Refer to the detailed scenario as you test.

## **Images**





Note: This product is for in vitro research use only