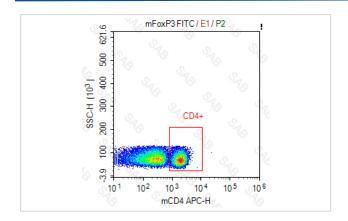

| FC                                                                |
| Species Reactivity | mouse                                                             |
| Conjugates         | FITC                                                              |
| Target Name        | FOXP3                                                             |
| Formulation        | 0.2%BSA and 0.1%Proclin 300 Phosphate-buffered solution,PH7.2-7.4 |
| Storage            | Store at 4°C. DO NOT FREEZE. LIGHT SENSITIVE MATERIAL.            |

## **Application Details**

Test: 5 µl/Test

Notice: This reagent has been pre-diluted for use at recommended volume per test in flow cytometry analysis. Typically, 1x 106 cells can be tested per experiment. Refer to the detailed scenario as you test.

## **Images**





Note: This product is for in vitro research use only