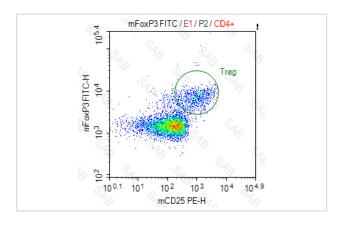

| FC                                                                |
| Species Reactivity | mouse                                                             |
| Conjugates         | FITC                                                              |
| Target Name        | FOXP3                                                             |
| Formulation        | 0.2%BSA and 0.1%Proclin 300 Phosphate-buffered solution,PH7.2-7.4 |
| Storage            | Store at 4°C. DO NOT FREEZE. LIGHT SENSITIVE MATERIAL.            |

## **Application Details**

Test: 5 µl/Test

Notice: This reagent has been pre-diluted for use at recommended volume per test in flow cytometry analysis. Typically, 1x 106 cells can be tested per experiment. Refer to the detailed scenario as you test.

## **Images**





Note: This product is for in vitro research use only