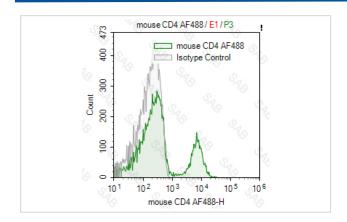

## Description

| Product Name       | Alexa Fluor 488 anti-mouse CD4                                    |
|--------------------|-------------------------------------------------------------------|
| Brief Description  | rat monoclonal antibody                                           |
| Host Species       | rat                                                               |
| Clonality          | Monoclonal                                                        |
| Clone No.          | s-GK1.5                                                           |
| Isotype            | rat IgG2b                                                         |
| Applications       | FC                                                                |
| Species Reactivity | mouse                                                             |
| Conjugates         | Alexa Fluor 488                                                   |
| Target Name        | CD4                                                               |
| Formulation        | 0.2%BSA and 0.1%Proclin 300 Phosphate-buffered solution,PH7.2-7.4 |
| Storage            | Store at 4°C. DO NOT FREEZE. LIGHT SENSITIVE MATERIAL.            |

## **Application Details**

Test: 5 µl/Test

Notice: This reagent has been pre-diluted for use at recommended volume per test in flow cytometry analysis. Typically, 1x 106 cells can be tested per experiment. Refer to the detailed scenario as you test.

## **Images**

Note: This product is for in vitro research use only