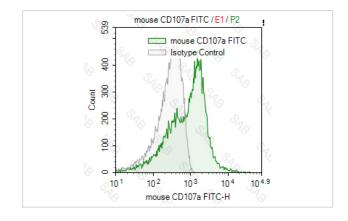

| FC                                                                |
| Species Reactivity | mouse                                                             |
| Conjugates         | Alexa Fluor 488                                                   |
| Target Name        | CD107a                                                            |
| Formulation        | 0.2%BSA and 0.1%Proclin 300 Phosphate-buffered solution,PH7.2-7.4 |
| Storage            | Store at 4°C. DO NOT FREEZE. LIGHT SENSITIVE MATERIAL.            |

## **Application Details**

Test: 5 µl/Test

Notice: This reagent has been pre-diluted for use at recommended volume per test in flow cytometry analysis. Typically, 1x 106 cells can be tested per experiment. Refer to the detailed scenario as you test.

## **Images**



Note: This product is for in vitro research use only