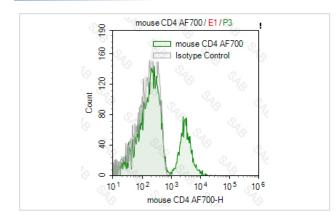

y | mouse                                                             |
| Conjugates         | Alexa Fluor 700                                                   |
| Target Name        | CD4                                                               |
| Formulation        | 0.2%BSA and 0.1%Proclin 300 Phosphate-buffered solution,PH7.2-7.4 |
| Storage            | Store at 4°C. DO NOT FREEZE. LIGHT SENSITIVE MATERIAL.            |
|                    |                                                                   |

### **Application Details**

#### Test: 5 µl/Test

Notice: This reagent has been pre-diluted for use at recommended volume per test in flow cytometry analysis. Typically, 1x 106 cells can be tested per experiment. Refer to the detailed scenario as you test.

#### Images



Note: This product is for in vitro research use only