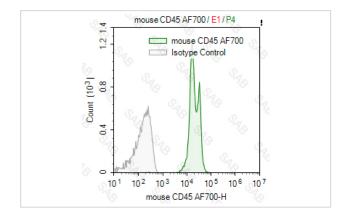

| FC                                                                |
| Species Reactivity | mouse                                                             |
| Conjugates         | Alexa Fluor 700                                                   |
| Target Name        | CD45                                                              |
| Formulation        | 0.2%BSA and 0.1%Proclin 300 Phosphate-buffered solution,PH7.2-7.4 |
| Storage            | Store at 4°C. DO NOT FREEZE. LIGHT SENSITIVE MATERIAL.            |

## **Application Details**

Test: 5 µl/Test

Notice: This reagent has been pre-diluted for use at recommended volume per test in flow cytometry analysis. Typically, 1x 106 cells can be tested per experiment. Refer to the detailed scenario as you test.

## **Images**



Note: This product is for in vitro research use only