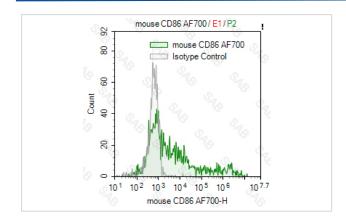

| FC                                                                |
| Species Reactivity | mouse                                                             |
| Conjugates         | Alexa Fluor 700                                                   |
| Target Name        | CD86                                                              |
| Formulation        | 0.2%BSA and 0.1%Proclin 300 Phosphate-buffered solution,PH7.2-7.4 |
| Storage            | Store at 4°C. DO NOT FREEZE. LIGHT SENSITIVE MATERIAL.            |

## **Application Details**

Test: 5 µl/Test

Notice: This reagent has been pre-diluted for use at recommended volume per test in flow cytometry analysis. Typically, 1x 106 cells can be tested per experiment. Refer to the detailed scenario as you test.

## **Images**



Note: This product is for in vitro research use only