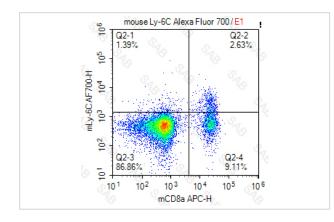

y | mouse                                                             |
| Conjugates         | Alexa Fluor 700                                                   |
| Target Name        | Ly-6C                                                             |
| Formulation        | 0.2%BSA and 0.1%Proclin 300 Phosphate-buffered solution,PH7.2-7.4 |
| Storage            | Store at 4°C. DO NOT FREEZE. LIGHT SENSITIVE MATERIAL.            |
|                    |                                                                   |

### **Application Details**

#### Test: 5 µl/Test

Notice: This reagent has been pre-diluted for use at recommended volume per test in flow cytometry analysis. Typically, 1x 106 cells can be tested per experiment. Refer to the detailed scenario as you test.

#### Images



Note: This product is for in vitro research use only