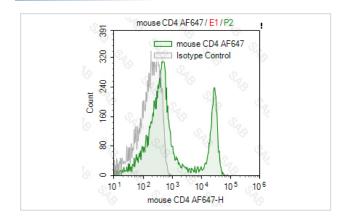

## Description

| Product Name       | Alexa Fluor 647 anti-mouse CD4                                    |
|--------------------|-------------------------------------------------------------------|
| Brief Description  | rat monoclonal antibody                                           |
| Host Species       | rat                                                               |
| Clonality          | Monoclonal                                                        |
| Clone No.          | s-GK1.5                                                           |
| Isotype            | rat IgG2b                                                         |
| Applications       | FC                                                                |
| Species Reactivity | mouse                                                             |
| Conjugates         | Alexa Fluor 647                                                   |
| Target Name        | CD4                                                               |
| Formulation        | 0.2%BSA and 0.1%Proclin 300 Phosphate-buffered solution,PH7.2-7.4 |
| Storage            | Store at 4°C. DO NOT FREEZE. LIGHT SENSITIVE MATERIAL.            |

## **Application Details**

Test: 5 µl/Test

Notice: This reagent has been pre-diluted for use at recommended volume per test in flow cytometry analysis. Typically, 1x 106 cells can be tested per experiment. Refer to the detailed scenario as you test.

## **Images**

Note: This product is for in vitro research use only