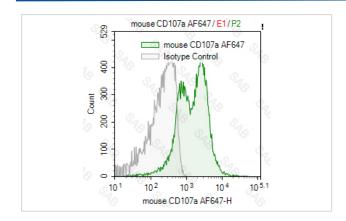

| FC                                                                |
| Species Reactivity | mouse                                                             |
| Conjugates         | Alexa Fluor 647                                                   |
| Target Name        | CD107a                                                            |
| Formulation        | 0.2%BSA and 0.1%Proclin 300 Phosphate-buffered solution,PH7.2-7.4 |
| Storage            | Store at 4°C. DO NOT FREEZE. LIGHT SENSITIVE MATERIAL.            |

## **Application Details**

Test: 5 µl/Test

Notice: This reagent has been pre-diluted for use at recommended volume per test in flow cytometry analysis. Typically, 1x 106 cells can be tested per experiment. Refer to the detailed scenario as you test.

## **Images**



Note: This product is for in vitro research use only