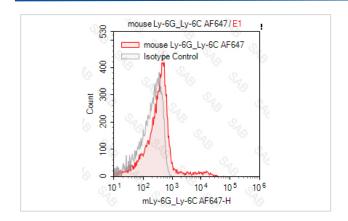

## Description

| Product Name       | Alexa Fluor 647 anti-mouse Ly-6G/Ly-6C (Gr-1)                     |
|--------------------|-------------------------------------------------------------------|
| Brief Description  | rat monoclonal antibody                                           |
| Host Species       | rat                                                               |
| Clonality          | Monoclonal                                                        |
| Clone No.          | s-RB6-8C5                                                         |
| Isotype            | rat IgG2b                                                         |
| Applications       | FC                                                                |
| Species Reactivity | mouse                                                             |
| Conjugates         | Alexa Fluor 647                                                   |
| Target Name        | Ly-6G/Ly-6C (Gr-1)                                                |
| Formulation        | 0.2%BSA and 0.1%Proclin 300 Phosphate-buffered solution,PH7.2-7.4 |
| Storage            | Store at 4°C. DO NOT FREEZE. LIGHT SENSITIVE MATERIAL.            |

## **Application Details**

Test: 5 µl/Test

Notice: This reagent has been pre-diluted for use at recommended volume per test in flow cytometry analysis. Typically, 1x 106 cells can be tested per experiment. Refer to the detailed scenario as you test.

## **Images**

Note: This product is for in vitro research use only