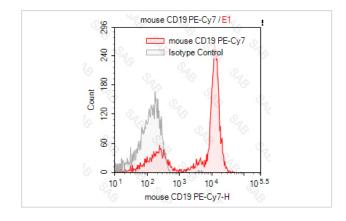

## Description

| Product Name       | PE-Cy7 anti-mouse CD19                                            |
|--------------------|-------------------------------------------------------------------|
| Brief Description  | rat monoclonal antibody                                           |
| Host Species       | rat                                                               |
| Clonality          | Monoclonal                                                        |
| Clone No.          | s-6D5                                                             |
| Isotype            | rat IgG2a                                                         |
| Applications       | FC                                                                |
| Species Reactivity | mouse                                                             |
| Conjugates         | PE-Cy7                                                            |
| Target Name        | CD19                                                              |
| Formulation        | 0.2%BSA and 0.1%Proclin 300 Phosphate-buffered solution,PH7.2-7.4 |
| Storage            | Store at 4°C. DO NOT FREEZE. LIGHT SENSITIVE MATERIAL.            |

## **Application Details**

Test: 5 µl/Test

Notice: This reagent has been pre-diluted for use at recommended volume per test in flow cytometry analysis. Typically, 1x 106 cells can be tested per experiment. Refer to the detailed scenario as you test.

## **Images**

Note: This product is for in vitro research use only