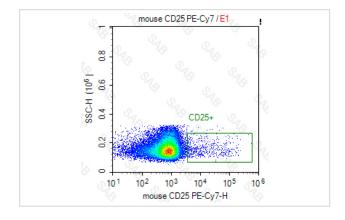

## **Application Details**

Test: 5 µl/Test

Notice: This reagent has been pre-diluted for use at recommended volume per test in flow cytometry analysis. Typically, 1x 106 cells can be tested per experiment. Refer to the detailed scenario as you test.

## **Images**

Note: This product is for in vitro research use only