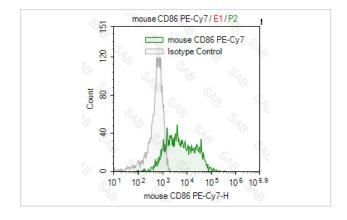

## Description

| Product Name       | PE-Cy7 anti-mouse CD86                                            |
|--------------------|-------------------------------------------------------------------|
| Brief Description  | rat monoclonal antibody                                           |
| Host Species       | rat                                                               |
| Clonality          | Monoclonal                                                        |
| Clone No.          | s-GL1                                                             |
| Isotype            | rat IgG2a                                                         |
| Applications       | FC                                                                |
| Species Reactivity | mouse                                                             |
| Conjugates         | PE-Cy7                                                            |
| Target Name        | CD86                                                              |
| Formulation        | 0.2%BSA and 0.1%Proclin 300 Phosphate-buffered solution,PH7.2-7.4 |
| Storage            | Store at 4°C. DO NOT FREEZE. LIGHT SENSITIVE MATERIAL.            |

## **Application Details**

Test: 5 µl/Test

Notice: This reagent has been pre-diluted for use at recommended volume per test in flow cytometry analysis. Typically, 1x 106 cells can be tested per experiment. Refer to the detailed scenario as you test.

## **Images**

Note: This product is for in vitro research use only