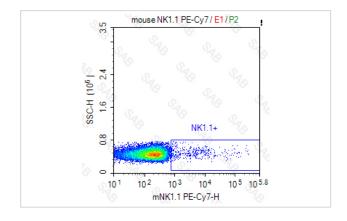

## Description

| Product Name       | PE-Cy7 anti-mouse NK1.1                                           |
|--------------------|-------------------------------------------------------------------|
| Brief Description  | mouse monoclonal antibody                                         |
| Host Species       | mouse                                                             |
| Clonality          | Monoclonal                                                        |
| Clone No.          | s-PK136                                                           |
| Isotype            | mouse IgG2a                                                       |
| Applications       | FC                                                                |
| Species Reactivity | mouse                                                             |
| Conjugates         | PE-Cy7                                                            |
| Target Name        | NK1.1                                                             |
| Formulation        | 0.2%BSA and 0.1%Proclin 300 Phosphate-buffered solution,PH7.2-7.4 |
| Storage            | Store at 4°C. DO NOT FREEZE. LIGHT SENSITIVE MATERIAL.            |

## **Application Details**

Test: 5 µl/Test

Notice: This reagent has been pre-diluted for use at recommended volume per test in flow cytometry analysis. Typically, 1x 106 cells can be tested per experiment. Refer to the detailed scenario as you test.

## **Images**

Note: This product is for in vitro research use only