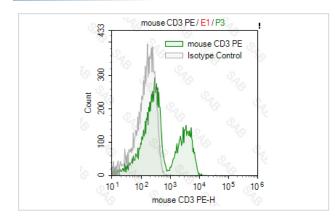

## **Application Details**

## Test: 5 µl/Test

Notice: This reagent has been pre-diluted for use at recommended volume per test in flow cytometry analysis. Typically, 1x 106 cells can be tested per experiment. Refer to the detailed scenario as you test.

## Images

Note: This product is for in vitro research use only