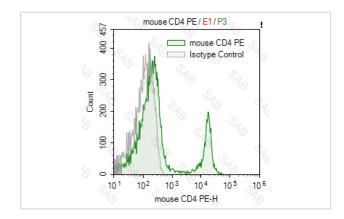

eactivity | mouse                                                             |
| Conjugates         | PE                                                                |
| Target Name        | CD4                                                               |
| Formulation        | 0.2%BSA and 0.1%Proclin 300 Phosphate-buffered solution,PH7.2-7.4 |
| Storage            | Store at 4°C. DO NOT FREEZE. LIGHT SENSITIVE MATERIAL.            |
|                    |                                                                   |

## **Application Details**

Test: 5 μI/Test

Notice: This reagent has been pre-diluted for use at recommended volume per test in flow cytometry analysis. Typically, 1x 106 cells can be tested per experiment. Refer to the detailed scenario as you test.

## Images



Note: This product is for in vitro research use only