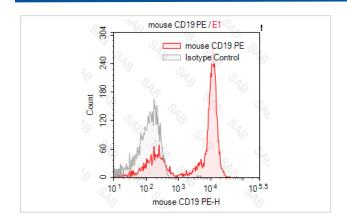

| FC                                                                |
| Species Reactivity | mouse                                                             |
| Conjugates         | PE                                                                |
| Target Name        | CD19                                                              |
| Formulation        | 0.2%BSA and 0.1%Proclin 300 Phosphate-buffered solution,PH7.2-7.4 |
| Storage            | Store at 4°C. DO NOT FREEZE. LIGHT SENSITIVE MATERIAL.            |

## **Application Details**

Test: 5 µl/Test

Notice: This reagent has been pre-diluted for use at recommended volume per test in flow cytometry analysis. Typically, 1x 106 cells can be tested per experiment. Refer to the detailed scenario as you test.

## **Images**



Note: This product is for in vitro research use only