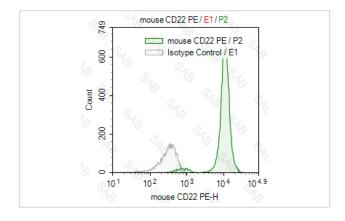

| FC                                                                |
| Species Reactivity | mouse                                                             |
| Conjugates         | PE                                                                |
| Target Name        | CD22                                                              |
| Formulation        | 0.2%BSA and 0.1%Proclin 300 Phosphate-buffered solution,PH7.2-7.4 |
| Storage            | Store at 4°C. DO NOT FREEZE. LIGHT SENSITIVE MATERIAL.            |

## **Application Details**

Test: 5 µl/Test

Notice: This reagent has been pre-diluted for use at recommended volume per test in flow cytometry analysis. Typically, 1x 106 cells can be tested per experiment. Refer to the detailed scenario as you test.

## **Images**



Note: This product is for in vitro research use only