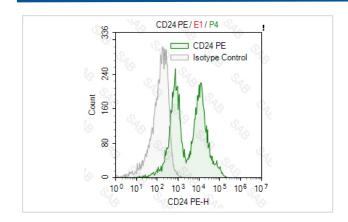

| FC                                                                |
| Species Reactivity | mouse                                                             |
| Conjugates         | PE                                                                |
| Target Name        | CD24                                                              |
| Formulation        | 0.2%BSA and 0.1%Proclin 300 Phosphate-buffered solution,PH7.2-7.4 |
| Storage            | Store at 4°C. DO NOT FREEZE. LIGHT SENSITIVE MATERIAL.            |

## **Application Details**

Test: 5 µl/Test

Notice: This reagent has been pre-diluted for use at recommended volume per test in flow cytometry analysis. Typically, 1x 106 cells can be tested per experiment. Refer to the detailed scenario as you test.

## **Images**



Note: This product is for in vitro research use only