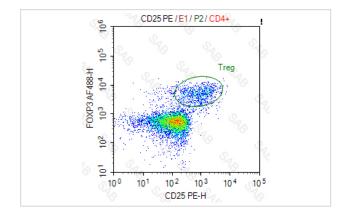

## Description

| Product Name       | PE anti-mouse CD25                                                |
|--------------------|-------------------------------------------------------------------|
| Brief Description  | Rat monoclonal antibody                                           |
| Host Species       | Rat                                                               |
| Clonality          | Monoclonal                                                        |
| Clone No.          | s-PC61.5                                                          |
| Isotype            | Rat IgG1, λ                                                       |
| Applications       | FC                                                                |
| Species Reactivity | mouse                                                             |
| Conjugates         | PE                                                                |
| Target Name        | CD25                                                              |
| Formulation        | 0.2%BSA and 0.1%Proclin 300 Phosphate-buffered solution,PH7.2-7.4 |
| Storage            | Store at 4°C. DO NOT FREEZE. LIGHT SENSITIVE MATERIAL.            |

## **Images**

Note: This product is for in vitro research use only