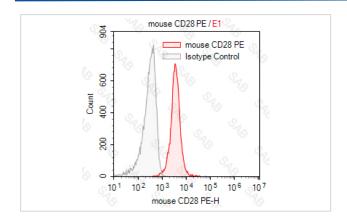

## Description

| Product Name       | PE anti-mouse CD28                                                |
|--------------------|-------------------------------------------------------------------|
| Brief Description  | Armenian Hamster Monoclonal Antibody                              |
| Host Species       | Armenian Hamster                                                  |
| Clonality          | Monoclonal                                                        |
| Clone No.          | s-37.51                                                           |
| Isotype            | Armenian Hamster IgG, κ                                           |
| Applications       | FC                                                                |
| Species Reactivity | mouse                                                             |
| Conjugates         | PE                                                                |
| Target Name        | CD28                                                              |
| Formulation        | 0.2%BSA and 0.1%Proclin 300 Phosphate-buffered solution,PH7.2-7.4 |
| Storage            | Store at 4°C. DO NOT FREEZE. LIGHT SENSITIVE MATERIAL.            |

## **Application Details**

Test: 5 µl/Test

Notice: This reagent has been pre-diluted for use at recommended volume per test in flow cytometry analysis. Typically, 1x 106 cells can be tested per experiment. Refer to the detailed scenario as you test.

## **Images**

Note: This product is for in vitro research use only