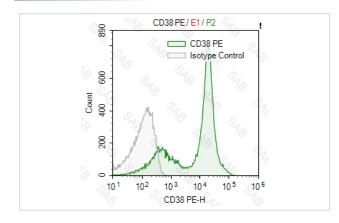

tivity | mouse                                                             |
| Conjugates         | PE                                                                |
| Target Name        | CD38                                                              |
| Formulation        | 0.2%BSA and 0.1%Proclin 300 Phosphate-buffered solution,PH7.2-7.4 |
| Storage            | Store at 4°C. DO NOT FREEZE. LIGHT SENSITIVE MATERIAL.            |
|                    |                                                                   |

## **Application Details**

## Test: 5 µl/Test

Notice: This reagent has been pre-diluted for use at recommended volume per test in flow cytometry analysis. Typically, 1x 106 cells can be tested per experiment. Refer to the detailed scenario as you test.

## Images



Note: This product is for in vitro research use only