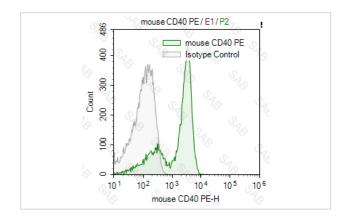

tivity | mouse                                                             |
| Conjugates         | PE                                                                |
| Target Name        | CD40                                                              |
| Formulation        | 0.2%BSA and 0.1%Proclin 300 Phosphate-buffered solution,PH7.2-7.4 |
| Storage            | Store at 4°C. DO NOT FREEZE. LIGHT SENSITIVE MATERIAL.            |
|                    |                                                                   |

## **Application Details**

## Test: 5 µl/Test

Notice: This reagent has been pre-diluted for use at recommended volume per test in flow cytometry analysis. Typically, 1x 106 cells can be tested per experiment. Refer to the detailed scenario as you test.

## Images



Note: This product is for in vitro research use only