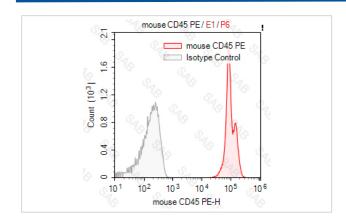

## Description

| Product Name       | PE anti-mouse CD45                                                |
|--------------------|-------------------------------------------------------------------|
| Brief Description  | rat monoclonal antibody                                           |
| Host Species       | rat                                                               |
| Clonality          | Monoclonal                                                        |
| Clone No.          | s-30-F11                                                          |
| Isotype            | rat IgG2b, κ                                                      |
| Applications       | FC                                                                |
| Species Reactivity | mouse                                                             |
| Conjugates         | PE                                                                |
| Target Name        | CD45                                                              |
| Formulation        | 0.2%BSA and 0.1%Proclin 300 Phosphate-buffered solution,PH7.2-7.4 |
| Storage            | Store at 4°C. DO NOT FREEZE. LIGHT SENSITIVE MATERIAL.            |

## **Application Details**

Test: 5 µl/Test

Notice: This reagent has been pre-diluted for use at recommended volume per test in flow cytometry analysis. Typically, 1x 106 cells can be tested per experiment. Refer to the detailed scenario as you test.

## **Images**

Note: This product is for in vitro research use only