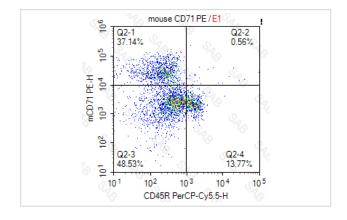

| FC                                                                |
| Species Reactivity | mouse                                                             |
| Conjugates         | PE                                                                |
| Target Name        | CD71                                                              |
| Formulation        | 0.2%BSA and 0.1%Proclin 300 Phosphate-buffered solution,PH7.2-7.4 |
| Storage            | Store at 4°C. DO NOT FREEZE. LIGHT SENSITIVE MATERIAL.            |

## **Application Details**

Test: 5 µl/Test

Notice: This reagent has been pre-diluted for use at recommended volume per test in flow cytometry analysis. Typically, 1x 106 cells can be tested per experiment. Refer to the detailed scenario as you test.

## **Images**



Note: This product is for in vitro research use only