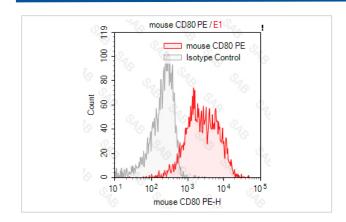

| FC                                                                |
| Species Reactivity | mouse                                                             |
| Conjugates         | PE                                                                |
| Target Name        | CD80                                                              |
| Formulation        | 0.2%BSA and 0.1%Proclin 300 Phosphate-buffered solution,PH7.2-7.4 |
| Storage            | Store at 4°C. DO NOT FREEZE. LIGHT SENSITIVE MATERIAL.            |

## **Application Details**

Test: 5 µl/Test

Notice: This reagent has been pre-diluted for use at recommended volume per test in flow cytometry analysis. Typically, 1x 106 cells can be tested per experiment. Refer to the detailed scenario as you test.

## **Images**



Note: This product is for in vitro research use only