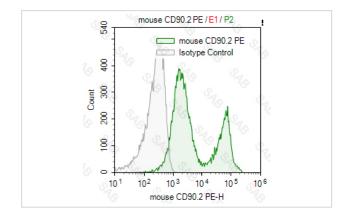

| FC                                                                |
| Species Reactivity | mouse                                                             |
| Conjugates         | PE                                                                |
| Target Name        | CD90.2                                                            |
| Formulation        | 0.2%BSA and 0.1%Proclin 300 Phosphate-buffered solution,PH7.2-7.4 |
| Storage            | Store at 4°C. DO NOT FREEZE. LIGHT SENSITIVE MATERIAL.            |

## **Application Details**

Test: 5 µl/Test

Notice: This reagent has been pre-diluted for use at recommended volume per test in flow cytometry analysis. Typically, 1x 106 cells can be tested per experiment. Refer to the detailed scenario as you test.

## **Images**



Note: This product is for in vitro research use only