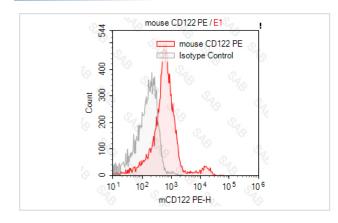

| FC                                                                |
| Species Reactivity | mouse                                                             |
| Conjugates         | PE                                                                |
| Target Name        | CD122                                                             |
| Formulation        | 0.2%BSA and 0.1%Proclin 300 Phosphate-buffered solution,PH7.2-7.4 |
| Storage            | Store at 4°C. DO NOT FREEZE. LIGHT SENSITIVE MATERIAL.            |

## **Application Details**

## Test: 5 µl/Test

Notice: This reagent has been pre-diluted for use at recommended volume per test in flow cytometry analysis. Typically, 1x 106 cells can be tested per experiment. Refer to the detailed scenario as you test.

## Images



Note: This product is for in vitro research use only