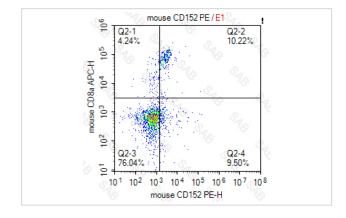

| FC                                                                |
| Species Reactivity | mouse                                                             |
| Conjugates         | PE                                                                |
| Target Name        | CD152                                                             |
| Formulation        | 0.2%BSA and 0.1%Proclin 300 Phosphate-buffered solution,PH7.2-7.4 |
| Storage            | Store at 4°C. DO NOT FREEZE. LIGHT SENSITIVE MATERIAL.            |

## **Application Details**

Test: 5 µl/Test

Notice: This reagent has been pre-diluted for use at recommended volume per test in flow cytometry analysis. Typically, 1x 106 cells can be tested per experiment. Refer to the detailed scenario as you test.

## **Images**



Note: This product is for in vitro research use only