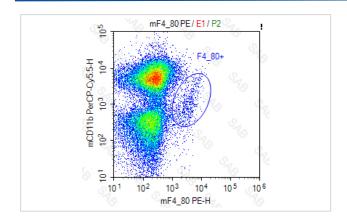

## Description

| Product Name       | PE anti-mouse F4/80                                               |
|--------------------|-------------------------------------------------------------------|
| Brief Description  | rat monoclonal antibody                                           |
| Host Species       | rat                                                               |
| Clonality          | Monoclonal                                                        |
| Clone No.          | s-A3-1                                                            |
| Isotype            | rat IgG2b                                                         |
| Applications       | FC                                                                |
| Species Reactivity | mouse                                                             |
| Conjugates         | PE                                                                |
| Target Name        | F4/80                                                             |
| Formulation        | 0.2%BSA and 0.1%Proclin 300 Phosphate-buffered solution,PH7.2-7.4 |
| Storage            | Store at 4°C. DO NOT FREEZE. LIGHT SENSITIVE MATERIAL.            |

## **Application Details**

Test: 5 µl/Test

Notice: This reagent has been pre-diluted for use at recommended volume per test in flow cytometry analysis. Typically, 1x 106 cells can be tested per experiment. Refer to the detailed scenario as you test.

## **Images**

Note: This product is for in vitro research use only