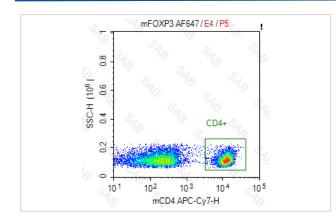

| FC                                                                |
| Species Reactivity | mouse                                                             |
| Conjugates         | PE                                                                |
| Target Name        | FOXP3                                                             |
| Formulation        | 0.2%BSA and 0.1%Proclin 300 Phosphate-buffered solution,PH7.2-7.4 |
| Storage            | Store at 4°C. DO NOT FREEZE. LIGHT SENSITIVE MATERIAL.            |

### **Application Details**

#### Test: 5 µl/Test

Notice: This reagent has been pre-diluted for use at recommended volume per test in flow cytometry analysis. Typically, 1x 106 cells can be tested per experiment. Refer to the detailed scenario as you test.

#### Images





Note: This product is for in vitro research use only