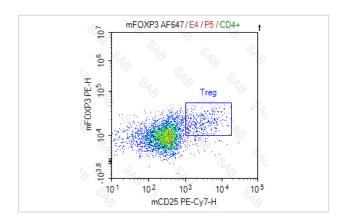

| FC                                                                |
| Species Reactivity | mouse                                                             |
| Conjugates         | PE                                                                |
| Target Name        | FOXP3                                                             |
| Formulation        | 0.2%BSA and 0.1%Proclin 300 Phosphate-buffered solution,PH7.2-7.4 |
| Storage            | Store at 4°C. DO NOT FREEZE. LIGHT SENSITIVE MATERIAL.            |

### **Application Details**

#### Test: 5 µl/Test

Notice: This reagent has been pre-diluted for use at recommended volume per test in flow cytometry analysis. Typically, 1x 106 cells can be tested per experiment. Refer to the detailed scenario as you test.

#### Images





Note: This product is for in vitro research use only