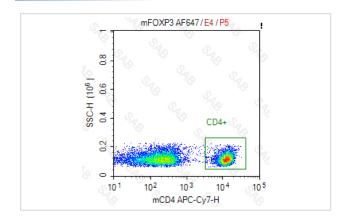

| FC                                                                |
| Species Reactivity | mouse                                                             |
| Conjugates         | PE                                                                |
| Target Name        | FOXP3                                                             |
| Formulation        | 0.2%BSA and 0.1%Proclin 300 Phosphate-buffered solution,PH7.2-7.4 |
| Storage            | Store at 4°C. DO NOT FREEZE. LIGHT SENSITIVE MATERIAL.            |

## **Application Details**

Test: 5 µl/Test

Notice: This reagent has been pre-diluted for use at recommended volume per test in flow cytometry analysis. Typically, 1x 106 cells can be tested per experiment. Refer to the detailed scenario as you test.

## **Images**





Note: This product is for in vitro research use only