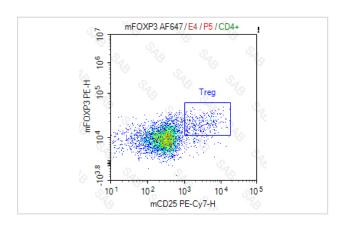

| FC                                                                |
| Species Reactivity | mouse                                                             |
| Conjugates         | PE                                                                |
| Target Name        | FOXP3                                                             |
| Formulation        | 0.2%BSA and 0.1%Proclin 300 Phosphate-buffered solution,PH7.2-7.4 |
| Storage            | Store at 4°C. DO NOT FREEZE. LIGHT SENSITIVE MATERIAL.            |

## **Application Details**

Test: 5 µl/Test

Notice: This reagent has been pre-diluted for use at recommended volume per test in flow cytometry analysis. Typically, 1x 106 cells can be tested per experiment. Refer to the detailed scenario as you test.

## **Images**





Note: This product is for in vitro research use only